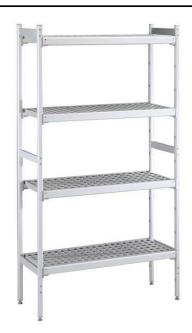

137090 (CRS1612)

Shelving Set, composed of aluminium uprights and 4 polyethylene louvered shelves, for 1630x1230 mm Cold Rooms

### Item No.

4-level shelving set. Designed for corner installation along the sides of the cold room. Louvered sectional polyethylene shelves (depth=373mm). Aluminium (20 micron) side uprights (height=1550mm). Adjustable feet.

#### Construction

- Uprights and shelf frames constructed entirely in anodized aluminium (20 micron).
- 4 tiers.
- Shelves made by section of polyethylene tablets.
- Sectional polyethylene shelves are dishwasher safe.